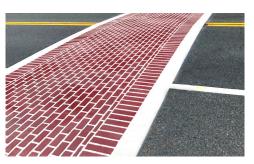

# OPTATRAC<sup>™</sup> Optimizing Safety

OPTAMARK High Skid can be utilized for a wide variety of colorized lane treatment areas, including bus and bike lanes, where hard wearing surfaces with optimum color retention and skid resistance are needed.

OPTATRAC, a unique feature of OPTAMARK preformed thermoplastic pavement markings, is engineered to ensure that skid resistance and retroreflectivity are optimized.