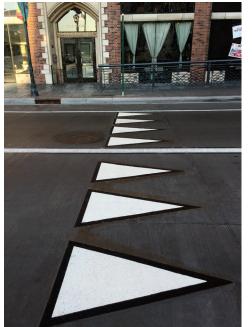

#### Maximum performance

OPTAMARK is a heavy-duty intersection grade preformed thermoplastic pavement marking with proven durability on a wide variety of pavement surfaces.

#### A wide variety of colors and sizes

OPTAMARK is available in a variety of colors and sizes which meet the Manual on Uniform Traffic Control Devices and other horizontal signage in the private sector.