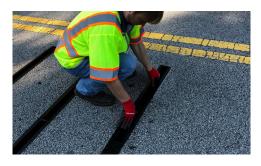

### As easy as 1-2-3

OPTAMARK is fast and easy to apply. Application requires only one person and a propane fueled heat gun. Simple mobilization with no specialized equipment or template.