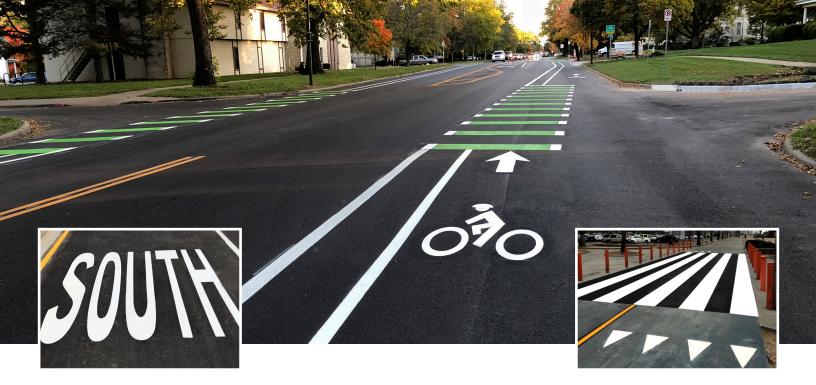

#### A wide variety of colors and sizes

OPTAMARK is available in a variety of colors and sizes which meet the Manual on Uniform Traffic Control Devices and other horizontal signage in the private sector.

# OPTATRAC<sup>™</sup> Optimizing Safety

OPTAMARK High Skid can be utilized for a wide variety of colorized lane treatment areas, including bus and bike lanes, where hard wearing surfaces with optimum color retention and skid resistance are needed.

OPTATRAC, a unique feature of OPTAMARK preformed thermoplastic pavement markings, is engineered to ensure that skid resistance and retroreflectivity are optimized.