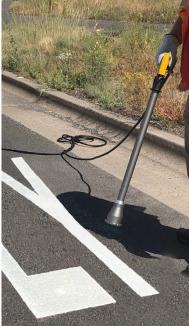

### No preheat required

OPTAMARK does not require preheating of the road to a specific temperature providing simple and fast mobilization. With no specific road or air temperature requirement, the pavement marking season can be extended.

#### **Heat indents**

OPTAMARK has regularly spaced heat indents to act as a visual cue that the material has reached a molten state.

### As easy as 1-2-3

OPTAMARK is fast and easy to apply. Application requires only one person and a propane fueled heat gun. Simple mobilization with no specialized equipment or template.