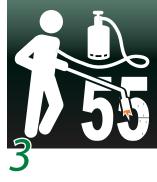

### As easy as 1-2-3

OPTAMARK is fast and easy to apply. Application requires only one person and a propane fueled heat gun. Simple mobilization with no specialized equipment or template.