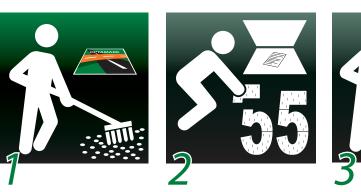

### As easy as 1-2-3

OPTAMARK is fast and easy to apply. Application requires only one person and a propane fueled heat gun. Simple mobilization with no specialized equipment or template.