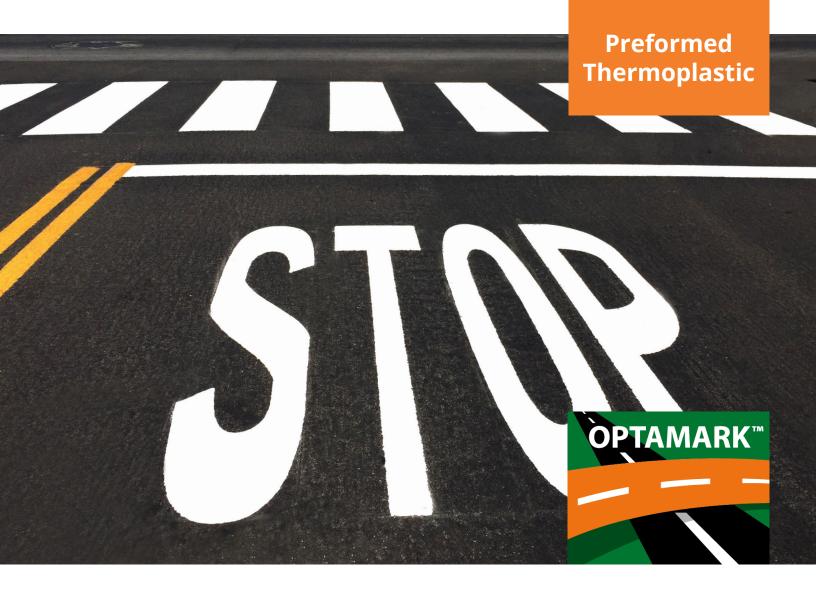

#### Maximum performance

OPTAMARK is a heavy-duty intersection grade preformed thermoplastic pavement marking with proven durability on a wide variety of pavement surfaces.

#### **Heat indents**

OPTAMARK has regularly spaced heat indents to act as a visual cue that the material has reached a molten state.

## **Features and Benefits**

- No preheating of the pavement to a specific temperature required
- Durable, heavy duty intersection grade pavement marking
- Heat indents indicate material reached molten state
- Quick and easy to apply
- Interconnected material reduces layout time during application