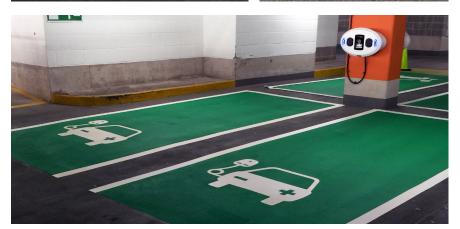

# OPTATRAC<sup>™</sup> Optimizing Safety

OPTAMARK High Skid can be utilized for a wide variety of colorized lane treatment areas, including bus and bike lanes, where hard wearing surfaces with optimum color retention and skid resistance are needed.

OPTATRAC, a unique feature of OPTAMARK preformed thermoplastic pavement markings, is engineered to ensure that skid resistance and retroreflectivity are optimized.